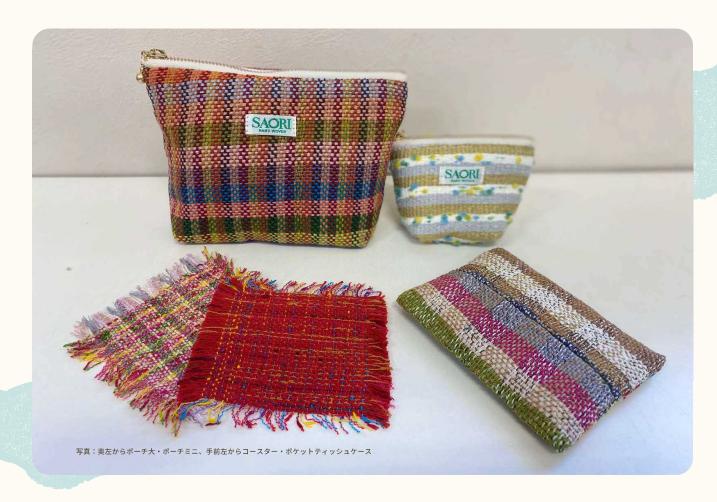

## いろいろなポーチの詰め合わせ ちょっとした小物やコスメの収納に

"さをり織り"の由来は、それぞれが持つ個性・感性を織り 込む「差異を織る」からきています。色彩や素材・織り方 までもが自由自在で制約がありません。そのオリジナリテ ィあふれ<mark>る</mark>布を使ってポーチや、ポケットティッシュケー コースタなどの身近な愛用品に加工!柔らかくやさし として鮮やかな心温まるギフトセットにしました。

## 13 ふたばさをり小物

3.000円 (税・送料込)

#### 【商品内容】

ポーチ大(タテ約12cm×ヨコ16.5cm) ポーチミニ(タテ約7cm×ヨコ約10.5cm) ポケットティッシュケース(タテ約9.5cm×ヨコ約12cm) コースター2枚(タテ約10.5cm×約10.5cm)