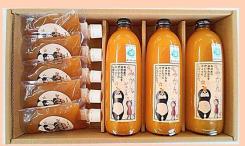

## 3,000円(税-送料込)

【商品内容】和歌山みかんちゅーる (180ml×6個)、ブルーベリージャム (100g×2個)

【商品サイズ】幅24cm×奥行21cm×高さ

【原材料名】■みかんちゅーる/みかん 果汁(和歌山県産)、砂糖、リキュール/グル化剤(増粘多糖類)

■ブルーベリージャム/ブルーベリー (和歌山県産)、砂糖、レモン汁 【賞味期限】製造日より6ヶ月(ジュース

は製造日より1年)

商品番号 ジュースと 03-B ちゅーるセット