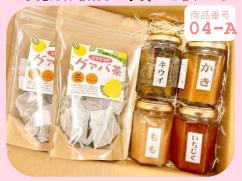

## 2,500円(税·送料込)

【商品内容】グァバ茶(2g×15包入り)、 まほうのフルーツスナック(いちじく10g、 バナナ15g、いちご10g)

【商品サイズ】幅27.8cm×奥行17.5cm ×高さ6.3cm

【原材料名】■グァバ茶/グァバ茶葉

■フリーズドライフルーツ/いちじく、バ

【賞味期限】製造日より6ヵ月(グァバ茶は 12ヵ月)

04-0コスモスフルーツセット

# 5,000円(税·送料込)

【商品内容】ジャム(かき、キウイ、い ちじく、もも、ブルーベリー各140g) 、 マーマレード(140g×2)、まほうのフ ルーツスナック(いちじく10g、バナナ

15g、いちご10g) 【**商品サイズ**】幅30.5cm×奥行21.7cm ×高さ7.5cm

【原材料名】■ジャム/かき、キウイ、い ちじく、もも、ブルーベリー、グラニュー 糖、レモン汁■マーマレード/柑橘、グラ ニュー糖、レモン汁■フリーズドライフ ルーツ/いちじく、バナナ、いちご