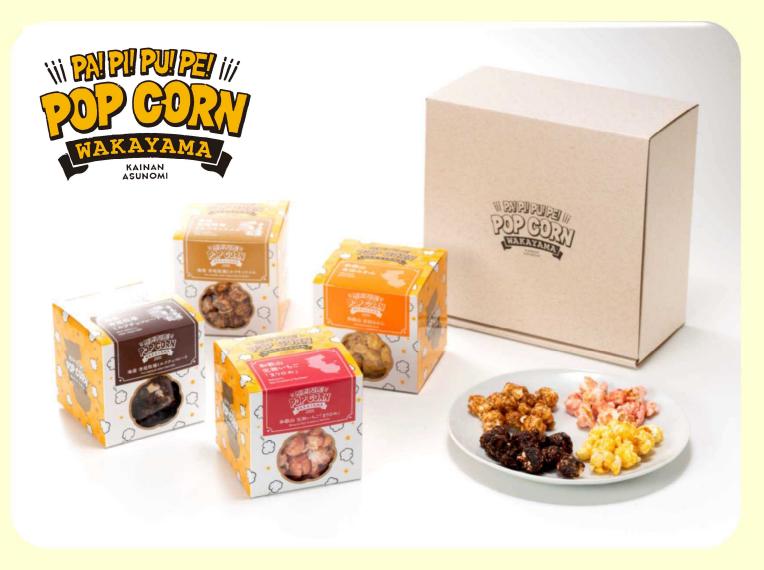

## 地元生産者から直接仕入れた素材を活かしたポップコーン

和歌山県産の素材にこだわって、風味を引き出すために工夫を重ねました。

和歌山県の美味しさがつまった、笑顔はじけるポップコーンの詰め合わせです。

#### 商品番号 PA!PI!PU!PE!POPCORN (ギフトセット)

#### 3,000円(税-送料込)

【商品内容】寺尾牧場ミルクキャラメル(95g×1 個)、寺尾牧場ミルクチョコレート(105g×1個)、 完熟いちごまりひめ(75g×1個)、有田みかん (70g×1個)

【**商品サイズ**】幅21cm×奥行20.5cm×高さ10.5cm 【原材料名】■トウモロコシ(遺伝子組み換えでな い)、糖類(麦芽糖、砂糖)、マルトース、みかん 濃縮果汁、いちご濃縮果汁、牛乳、バター、こ め油、ココアパウダー、精製加工油脂、食用植物油脂、脱脂粉乳、グラニュ糖、みかん皮粉末、食塩、オレンジ濃縮果汁、トレハロース、レシ チン、香料、乳化剤、酸化防止剤(V.E)、着色料 (原材料の一部に大豆を含む)