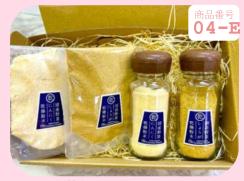

## 6,000円<sub>(税·送料込)</sub>

【商品内容】コスモスの天使(フリーズ ドライフルーツ入りグラニュー糖120gい ちご、いちじく、みかん、もも)

【商品サイズ】幅27.8cm×奥行17.5cm ×高さ6.3cm

**【原材料名】■**フリーズドライフルーツ入 りグラニュー糖/グラニュー糖、いちご、 いちじく、みかん、もも

【賞味期限】製造日より6ヵ月

<sub>商品番号</sub> 乾燥にんにく・ ○4-区乾燥しょうがセット

## 3,000円(税·送料込)

【商品内容】乾燥にんにくパウダー瓶詰 &詰替(約45g)、乾燥しょうがパウダー瓶 詰&詰替(約15g)

【**商品サイズ**】幅20.3cm×奥行13cm×高 さ7.3cm

**【原材料名】**■乾燥にんにくパウダー/に んにく■乾燥しょうがパウダー/しょうが 【賞味期限】製造日より6ヵ月

お申込みは 社会福祉法人きびコスモス会 コスモス作業所 ☎0737-52-8560 FAX.0737-23-7761 こちらまで 〒643-0811 有田郡有田川町庄1040-6 mail/kosumosu-sag@luck.ocn.ne.jp 担当/山崎