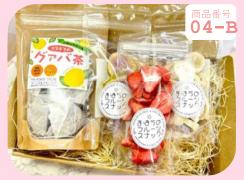

## 和歌山育ちの果実とグァバ茶を楽しめるギフトセット

色鮮やかなジャムや、どんな方でも気軽にサクサク楽しめる フリーズドライフルーツを爽やかなグァバ茶とセットにしました。 ぜひ見た目も楽しい♪食べてもおいしい♪を感じてください!

グァバ茶と 商品番号 04-A ジャムセット

## 5,000円(税·送料込)

【商品内容】グァバ茶 (2g×15包入 り)×2、ジャム(かき、キウイ、いちじ く、もも、ブルーベリー各140g) ジャム は5種のうちいずれか4本。

【商品サイズ】幅30.5cm×奥行21.7cm ×高さ7.5cm

【原材料名】■グァバ茶/グァバ茶葉

■ジャム/かき、キウイ、いちじく、もも、 ブルーベリー、グラニュー糖、レモン汁 【賞味期限】製造日より6ヵ月(グァバ茶は 12ヵ月)