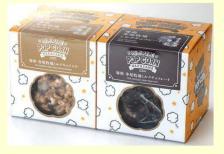

# わかやま素材を厳選した豊かな味 ふんわりしっとりな焼き菓子たち

「紀州五色バウム」は「第7回スウィーツ甲子園関西大会」 グランプリ受賞!1箱で5種類のフレーバーが楽しめます。 なかでも人気の味を3色組み合わせた「紀州みいろバウム」 や有田みかんを濃縮加工から手がける「極マドレーヌ」も! いつものティータイムが"紀の時間"になる贅沢なお菓子で 実りのこだわり /

紀州備長炭の食用バウダーはみなべ町、緑茶は那智勝浦 町、山椒は海南市産。パウムクーヘン生地には「紀州うめた まご」を使用。甘すぎず、素材本来の味を生かしたやさしい 味わいが人気です。

10-A /紀州五色パウム 10 個入

10-C /紀州みぃろバウム (礎&色川緑茶&有田みかん)

紀州五色バウム 10個入

## **10-E 極マドレーヌ**