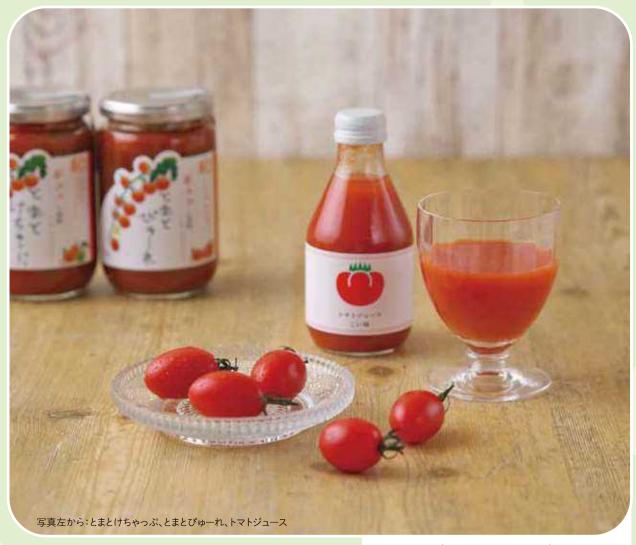

## ジュース・ケチャップ・ソースの トマト三段活用!フルーツジャムもGOOD

トマトジュースは「平成27年度プレミア和歌山奨励賞」を受賞。最少限の塩 を加え、甘くてコクのある味に仕上げており、トマトジュースが苦手な方にも オススメの自信作です!「ひだまりセット」はトマトケチャップ・トマトソースに 加え、てんさい糖を使用したジャムを3種(金柑・スモモ・青梅)詰め合わせ。

#### 実りのこだわり /

大玉のトマトではなく、フルーツミニトマトを使用したトマト ジュースは、糖度が高く濃厚。地元産にこだわり契約農家 から仕入れているので、体にやさしく安心して召し上がっ ていただけます。ケチャップ・ソースも同様です。

01-B/ひだまりセット

01-C/たっぷりとまとセット

#### 4,500 円(税·送料込)

【商品内容】トマトジュース(180g×10本) 【商品サイズ】幅31.5cm×奥行27.5cm×

【原材料名】ミニトマト、食塩 【賞味期限】製造日より8ヶ月