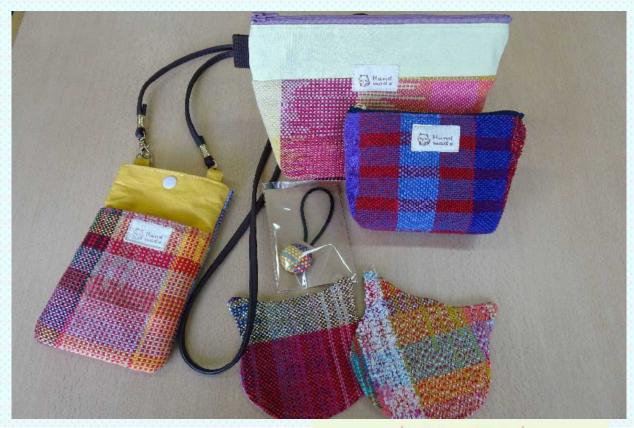

## 彩り鮮やかな"さをり"グッズ

「さをり織り」という手織りの手法で織っています。 さをり織りには織り図がなく、色や織り方、織り機、素 材など制約がありません。

これまでの織物のルールである均一性やパターン化から 抜け出した、いわば真逆の表現方法を追求した織り方で、 自分らしい表現が現れます。

#### 商品番号

#### **12-**▲ さをり織り製品A

#### 3,000円(税・送料込)

【商品内容】■切り替えポーチ(約 タテ 13cm・ヨコ20cm・マチ5cm、ファス ナー約20cm)■ニャンコースター2枚 (約 タテ10.5cm・ヨコ10.5cm)■小物入 れ(約 タテ6.5cm・ヨコ10cm) 【バッケージサイズ】幅22cm×奥行20cm ×高さ8cm

※色などはお問い合わせください

# 12-B さをり織り製品B

#### 5,000円(税-送料込)

【商品内容】■切り替えポーチ(約 タテ 13cm・ヨコ20cm・マチ5cm・ファス ナー20cm)■スマホポーチ(約 タテ 18cm・ヨコ11cm・ショルダーベルト 128cm)■ポーチ(約タテ10cm・ヨコ 14cm・マチ3cm・ファスナー14cm■ コースター3枚組(約 タテ10cm・ヨコ 10cm)■くるみボタンへアゴム(直径 3cm)

【パッケージサイズ】幅32cm×奥行19cm ×高さ11.5cm