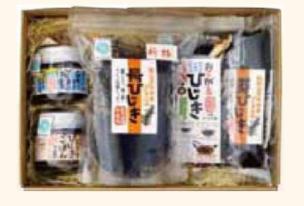

# ふっくら香り高く、旨味も栄養も満点の

## ひじきを手軽に食卓へ!

ひじきはカルシウムや食物繊維がたっぷり!美容と健康に優れた食材です。 手作業で丁寧に加工しています。簡単に煮物ができる「おてがるひじき」は 具材入りなので包丁いらず。佃煮とご飯の素にはそれぞれ、古座川町平井の 里で採れた柚子を使用し、爽やかな風味が人気です。いずれもご飯がすすむ 美味しさは食卓に笑顔を届けます。

採れたひじきは大釜にいれ真水で炊きます。炊くことによ り渋みがとれて、本来の旨味だけを残します。しっかりした 太さと、ふっくらもっちりの食感が特徴の太地産ひじき。地 元に伝わる昔ながらの加工法を用いています。

#### 商品番号

08 めちゃうまひじき

## 3,000円(税·送料込)

【商品内容】長ひじき16g×1袋(国産)、おてがるひじき18g×1袋(国産)、 ひじきの佃煮110g×1瓶(国産)、ひじきご飯の素140g×1瓶(国産)