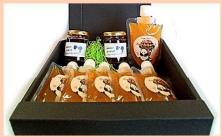

## 5,000円(税·送料込)

【商品内容】グァバ茶 (2g×15包入 り)×2、ジャム(かき、キウイ、いちじ く、もも、ブルーベリー各140g) ジャム は5種のうちいずれか4本。

【商品サイズ】幅30.5cm×奥行21.7cm ×高さ7.5cm

【原材料名】■グァバ茶/グァバ茶葉

■ジャム/かき、キウイ、いちじく、もも、 ブルーベリー、グラニュー糖、レモン汁 【賞味期限】製造日より6ヵ月(グァバ茶は 12ヵ月)