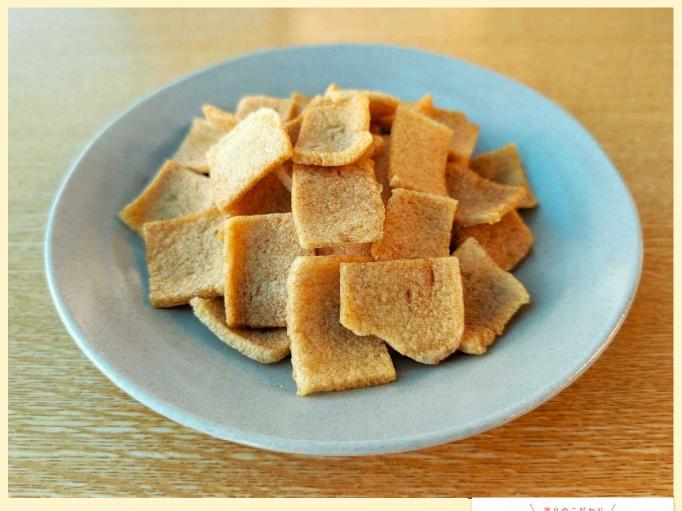

# 昔なつかしのかき餅は 飽きのこないやさしい風味が自慢です

パリッとした食感とほのかな甘みが特徴です。パッケージデザインを 一新し、中身は食べやすい一口サイズにリニューアルしました。また、 新たにカレーのり塩味・黒コショウの2種類を加え、選べる3種類の味 を用意していますので、おやつやお土産にいかがでしょうか。

| 実りのこだわり /

白く長いお餅を一枚ずつ手作業で カッティング。スライスされたお餅をお 互いがくっつかないように丁寧に並べて 何日も乾かします。この手間がパリッと した軽い食感を実現。乾燥させたら油で 揚げて、割れないように包装をします。