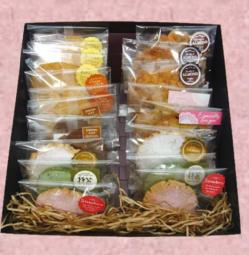

【賞味期限】製造日より10ヶ月(長ひじき・芽ひじき・おてがるひじきは 製造日より1年)

お申込みは 社会福祉法人和歌山県福祉事業団 多機能型事業所わかば園 ☎0735-21-5618 FAX.0735-22-8570 こちらまで 〒647-0042 新宮市下田2-6-40 mail/jigyosyo-wakabaen@wfj.or.jp 担当/田邊·山本

豊かな風味のヒミツは、バター!

プレーン、チョコチップ、ココアの3種のバタークッキー。 サクサクとした 食感のサブレも、レモン、イチゴ、抹茶の3種の味。キャラメルチョコとレー ズンが深い味わいのアメリカンクッキーや、アーモンドクッキーなど…甘い お菓子がおもちゃ箱のようにぎっしり詰まっています。

心を奪われる 美味しさ(^^)/ 商品番号

午後の陽だまりセット

09

3,000円(税·送料込)

【商品内容】アーモンドクッキー(2枚入×3)、アメリカンクッキー (20g×2)、バタークッキー(20g×3)、バタークッキーチョコ チップ (20g×2)、バタークッキーココア (20g×2)、 (レモンサ ブレ (25g×2)、抹茶サブレ (20g×2)、イチゴサブレ (20g×2)

【商品サイズ】幅26.5cm×奥行26.5cm×高さ6cm 【原材料名】