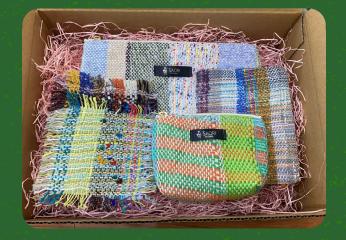

## 彩り鮮やかな"さをり"グッズ

「さをり織り」という手織りの手法で織っています。 さをり織りには織り図がなく、色や織り方、織り機、素 材など制約がありません。

これまでの織物のルールである均一性やパターン化から 抜け出した、いわば真逆の表現方法を追求した織り方で、 自分らしい表現が現れます。

# 12-B さをり織り製品B

#### 5,000円(税-送料込)

【商品内容】■切り替えポーチ(約 タテ 13cm・ヨコ20cm・マチ5cm・ファス ナー20cm)■スマホポーチ(約 タテ 18cm・ヨコ11cm・ショルダーベルト 128cm)■ポーチ(約タテ10cm・ヨコ 14cm・マチ3cm・ファスナー14cm■ コースター3枚組(約 タテ10cm・ヨコ 10cm)■くるみボタンへアゴム(直径 3cm)

【パッケージサイズ】幅32cm×奥行19cm ×高さ11.5cm