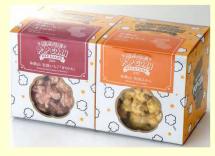

## ジュース・ケチャップ・ソースの トマト三段活用!フルーツジャムもGOOD

トマトジュースは「平成27年度プレミア和歌山奨励賞」を受賞。最少限の塩 を加え、甘くてコクのある味に仕上げており、トマトジュースが苦手な方にも オススメの自信作です!「ひだまりセット」はトマトケチャップ・トマトソースに 加え、てんさい糖を使用したジャムを3種(金柑・スモモ・青梅)詰め合わせ。

#### 実りのこだわり /

大玉のトマトではなく、フルーツミニトマトを使用したトマト ジュースは、糖度が高く濃厚。地元産にこだわり契約農家 から仕入れているので、体にやさしく安心して召し上がっ ていただけます。ケチャップ・ソースも同様です。

01-B/ひだまりセット

01-C/たっぷりとまとセット

#### **01-**▲トマトジュースセット