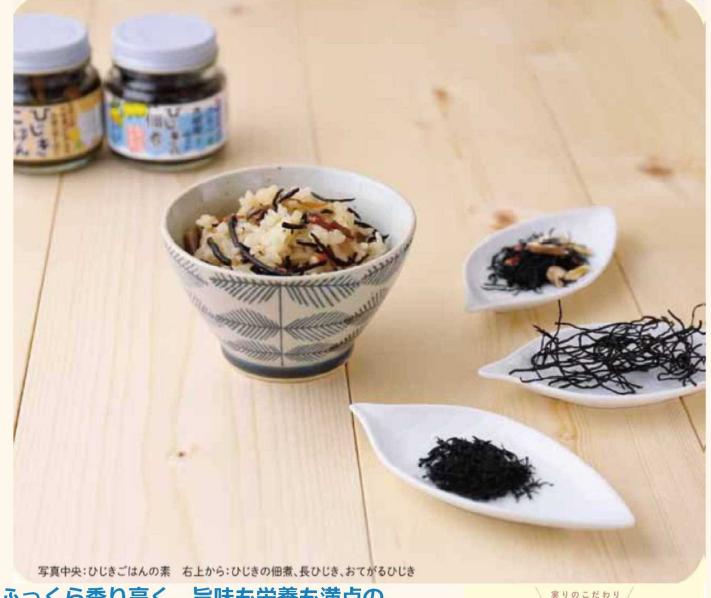

# ふっくら香り高く、旨味も栄養も満点の

## ひじきを手軽に食卓へ!

ひじきはカルシウムや食物繊維がたっぷり!美容と健康に優れた食材です。 手作業で丁寧に加工しています。簡単に煮物ができる「おてがるひじき」は 具材入りなので包丁いらず。佃煮とご飯の素にはそれぞれ、古座川町平井の 里で採れた柚子を使用し、爽やかな風味が人気です。いずれもご飯がすすむ 美味しさは食卓に笑顔を届けます。

採れたひじきは大釜にいれ真水で炊きます。炊くことによ り渋みがとれて、本来の旨味だけを残します。しっかりした 太さと、ふっくらもっちりの食感が特徴の太地産ひじき。地 元に伝わる昔ながらの加工法を用いています。

#### 商品番号

08 めちゃうまひじき

## 3,000円(税·送料込)

【商品内容】長ひじき16g×1袋(国産)、おてがるひじき18g×1袋(国産)、 ひじきの佃煮110g×1瓶(国産)、ひじきご飯の素140g×1瓶(国産)