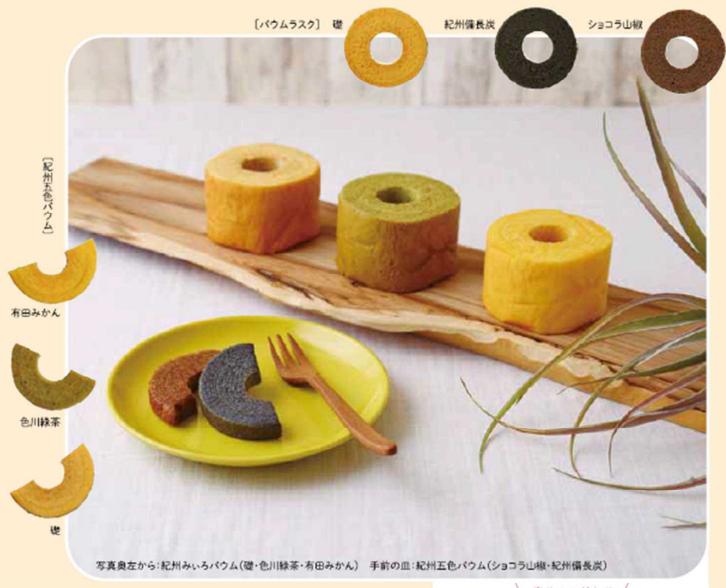

# わかやま素材を厳選した豊かな味 ふんわりしっとりな焼き菓子たち

「紀州五色バウム」は「第7回スウィーツ甲子園関西大会」 グランプリ受賞!1箱で5種類のフレーバーが楽しめます。 なかでも人気の味を3色組み合わせた「紀州みいろバウム」 や有田みかんを濃縮加工から手がける「極マドレーヌ」も! いつものティータイムが"紀の時間"になる贅沢なお菓子で 実りのこだわり /

紀州備長炭の食用バウダーはみなべ町、緑茶は那智勝浦 町、山椒は海南市産。パウムクーヘン生地には「紀州うめた まご」を使用。甘すぎず、素材本来の味を生かしたやさしい 味わいが人気です。

10-A /紀州五色パウム 10 個入

10-C /紀州みぃろバウム (礎&色川緑茶&有田みかん)

紀州五色バウム 10個入

#### 2,500円(税-送料込)

【商品内容】245 g ■半円カットバウム クーヘン10袋:礎(ミカン花ハチミツ) ・紀州備長炭・色川緑茶・有田みかん・ ショコラ山椒(各2袋)

【商品サイズ】幅12.5cm×奥行30cm×高さ

【原材料名】卵、砂糖、植物油脂、生クリ ーム、小麦粉、チョコレート、はちみつ、 洋酒、水飴、加工でん粉、食用精製加工 油脂、乳脂肪、発酵バター、発酵乳、み かん、緑茶粉末、山椒、全粒粉、食塩、 乳化剤、着色料(炭末、パーム油カロチ ン)、膨張剤、酸化防止剤(V.E)、香料 安定剤 (ペクチン)

【賞味期限】製造日より60日

商品番号:10-B 「紀州五色バウム30個入」(5種 ×6個) 5,000円もあります。

紀州みいろバウム (礎&色川緑茶&有田みかん)

#### 3,000円(税・送料込)

【商品内容】850 g ■バウムクーヘン3 本:礎(ミカン花ハチミツ)・色川緑茶 ・有田みかん(各1本)

【商品サイズ】幅27.5cm×奥行9cm×高さ8

【原材料名】卵、砂糖、植物油脂、生クリーム、小麦粉、はちみつ、洋酒、加工で ん粉、食用精製加工油脂、みかん、乳脂 肪、発酵バター、発酵乳、緑茶粉末、全 粒粉、食塩、乳化剤、膨張剤、酸化防止 剤 (V,E) 、香料、安定剤 (ペクチン) 、 着色料 (パーム油カロチン)

【賞味期限】製造日より60日

商品番号:10-D

「紀州みいろバウム(礎&ショコラ山椒 &有田みかん)」3,000円もあります。