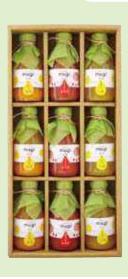

#### 4,500 円(税·送料込)

【商品内容】トマトジュース(180g×10本) 【商品サイズ】幅31.5cm×奥行27.5cm×

【原材料名】ミニトマト、食塩 【賞味期限】製造日より8ヶ月

#### **01−B**ひだまりセット

#### 3,800 円(税·送料込)

【商品内容】トマトケチャップ・トマトソース (各330g×1個)、金柑ジャム・スモモジャム・ 青梅ジャム(各150g×1個)

【商品サイズ】幅29.5cm×奥行22cm×高

- ■トマトケチャップ/ミニトマト、たまねぎ、 砂糖、食塩、醸造酢、梅酢、香辛料(唐辛子、
- ■トマトソース/ミニトマト、たまねぎ、香辛 料(唐辛子、ハーブ)、食塩 量金柑ジャム/金柑、砂糖、レモン果汁
- ■スモモジャム/スモモ、砂糖、レモン果
- ■青梅ジャム/青梅、砂糖、レモン果汁 ◎砂糖はてんさい糖を使用 【賞味期限】製造日より1年