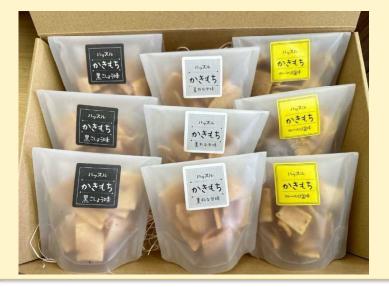

# 昔なつかしのかき餅は 飽きのこないやさしい風味が自慢です

パリッとした食感とほのかな甘みが特徴です。パッケージデザインを 一新し、中身は食べやすい一口サイズにリニューアルしました。また、 新たにカレーのり塩味・黒コショウの2種類を加え、選べる3種類の味 を用意していますので、おやつやお土産にいかがでしょうか。

| 実りのこだわり /

白く長いお餅を一枚ずつ手作業で カッティング。スライスされたお餅をお 互いがくっつかないように丁寧に並べて 何日も乾かします。この手間がパリッと した軽い食感を実現。乾燥させたら油で 揚げて、割れないように包装をします。

#### 06 ハッスルのかきもちセット

3,000円 (税・送料込)

【商品内容】かき餅:素朴な甘味、カレーのり 塩味、黒こしょう味(各30g×3袋)

【商品サイズ】幅32.5cm×奥行22cm×高さ9cm 【原材料名】もち米、砂糖、植物油脂、食塩 【賞味期限】製造日より60日

お申込みは こちらまで

社会福祉法人和歌山県福祉事業団 多機能型事業所ハッスル ☎0739-83-3370 FAX.0739-33-7026 〒649-2103 西牟婁郡上富田町生馬1888 mail/sagyosyo-hustle@wfj.or.jp 担当/圡井